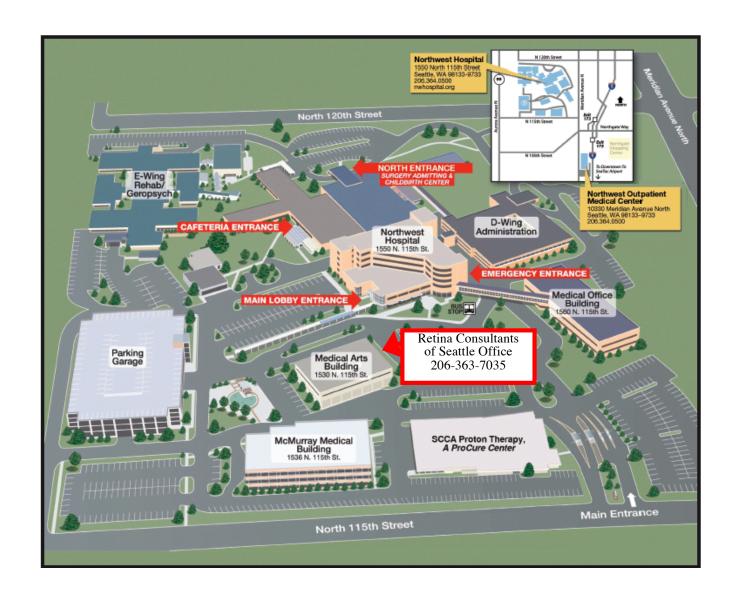

## Northwest Hospital North Entrance – Surgery Admitting 1550 North 115<sup>th</sup> Street

1550 North 115<sup>th</sup> Street Seattle, WA 98133 Phone: 206-368-1760

## **DIRECTIONS:**

- From I-5 take exit 173.
- · Turn west on Northgate Way.
- · At Meridian Avenue North, turn right (north).
- · Take the first left onto 115th Street
- · The main entrance will be on your right.